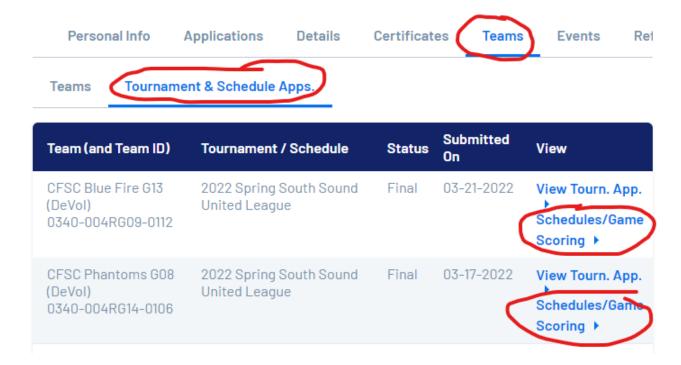

- LOGIN https://wys.affinitysoccer.com/
- Select My Account, SEE BELOW ON THE CORRECT TABS.
- CLICK TEAMS TAB > TOURNAMENT & SCHEDULES APPS.
- See the right CLICK ON SCHEDULES/GAMES SCORING

- Look for the PRINT ROSTER on left! SEE BELOW
  - o Game day roster are only available to print the Thursday prior to your weekend match. Be sure that you print (2) copies.